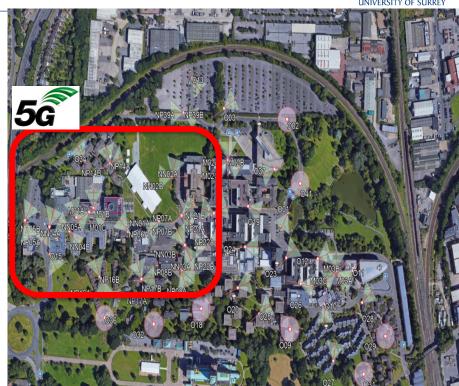

#### TESTBED: 4G & 5G MULTI-RADIO ACCESS NETWORK ENVIRONMENT COVERAGE

#### **O**UTDOOR

- 4KM2 COVERAGE OF DENSE CELLS
- Ultra dense C-RAN of 44 4G-TDD sites & 66 Cells
- Cell Cluster operated as 1xMacro & 15xSmallCell site/Cluster
- EMBB D-RAN of 7 5G-TDD(3.5G) SITES & 9 CELLS
- URLLC RAN of 1 5G-TDD(3.5G) SITE & SINGLE CELL
- 700MHz 4G-FDD 1 SITE
- 60GHz Backhaul System
- COMBINATION OF SDR & 60GHZ SUPPORTED ON A DRONE FOR

#### INDOOR - OVER 2 FLOORS

- C-RAN of 4G-TDD 6 Cells
- 4G-FDD FEMTOS CELLS
- 6 x Wi-Fi-A